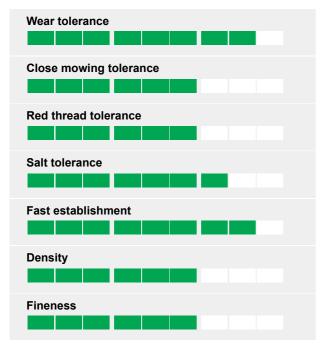

## **Ratings**

A versatile mixture that will produce a very hard wearing sward with a high shoot density suitable for winter and summer games. The introduction of unique new 4Turf tetraploid ryegrass delivers the fastest possible establishment, especially important for the rapid renovation of worn turf, plus improved disease resistance and improved drought tolerance thanks to the deeper root system. The perfect mixture to bring your venue back to life following that summer tournament or festival.